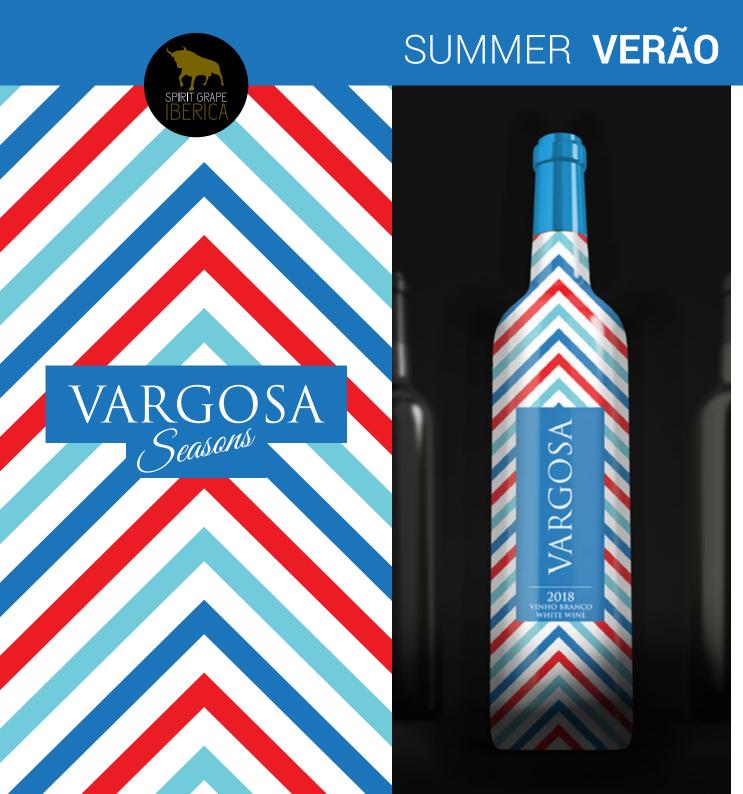

# WHITE WINE

YEAR:

2018

ALC.%:

- 12

#### **GRAPE VARIETALS:**

Antão Vaz (40%), Arinto (30%) & Sauvignon Blanc (30%)

## **COOPERAGE**:

Stainless Stell fermentation

# FOODS:

Salads, light pastas, fish and shell fish