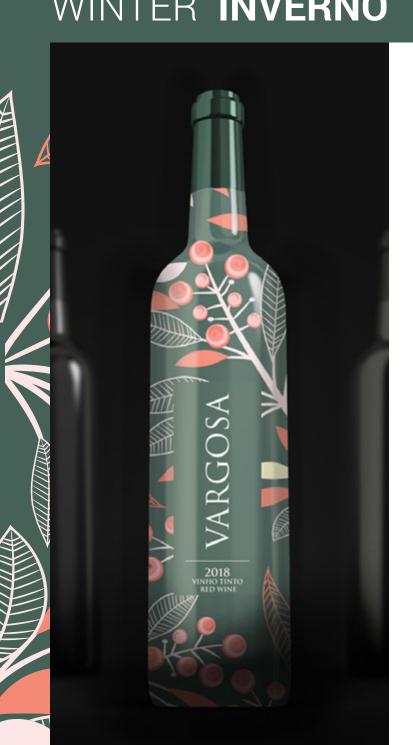

# WINTER INVERNO

VARGOSA Seasons

# RED WINE

YEAR:

2018

ALC.%:

- 14

#### **GRAPE VARIETALS:**

Syrah (40%), Touriga Nacional (40%) & Alicante Bouchet (20%)

#### **COOPERAGE:**

Stainless Stell fermentation

# FOODS:

Red meats, pastas & stronger cheeses

# **PRODUCT**: