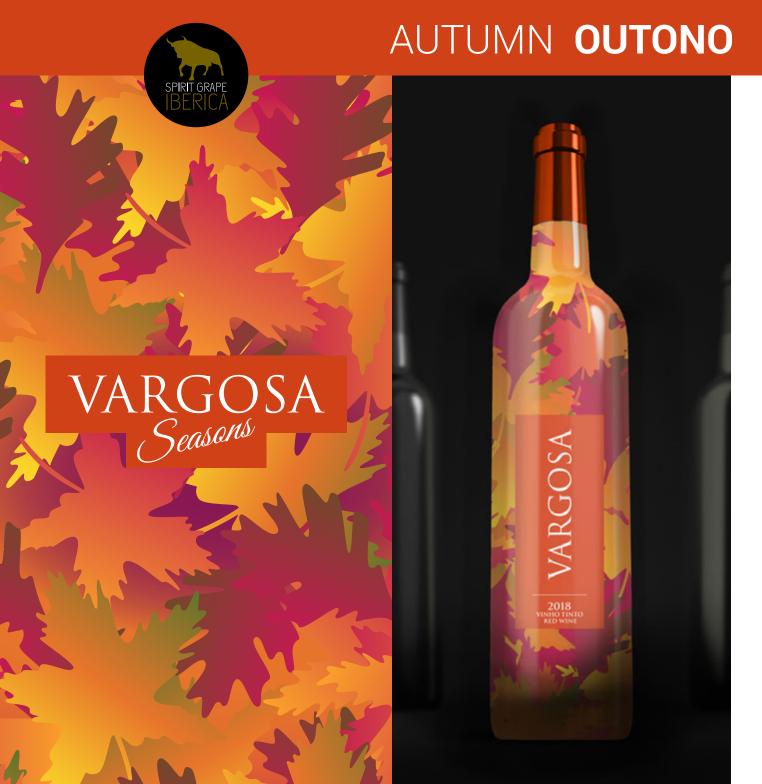

# RED WINE

YEAR:

2018

ALC.%:

- 14

#### **GRAPE VARIETALS:**

Syrah (40%), Touriga Nacional (40%) & Alicante Bouchet (20%)

## **COOPERAGE:**

Stainless Stell fermentation

# FOODS:

Red meats, pastas & stronger cheeses

#### **PRODUCT:**