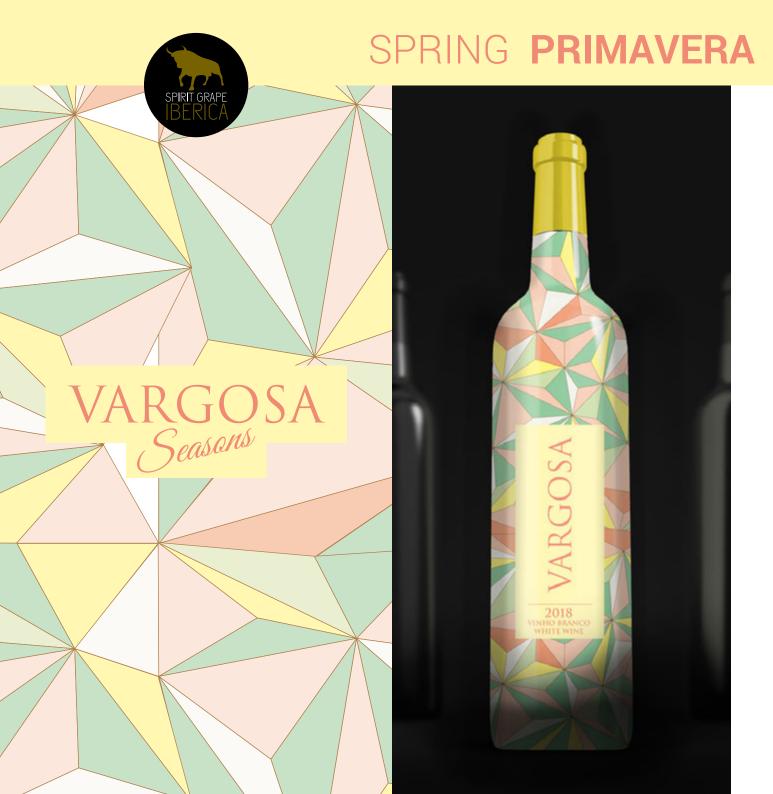

# WHITE WINE

YEAR:

2018

ALC.%:

- 12

## **GRAPE VARIETALS:**

Antão Vaz (40%), Arinto (30%) & Sauvignon Blanc (30%)

## **COOPERAGE:**

Stainless Stell fermentation

# FOODS:

Salads, light pastas, fish and shell fish